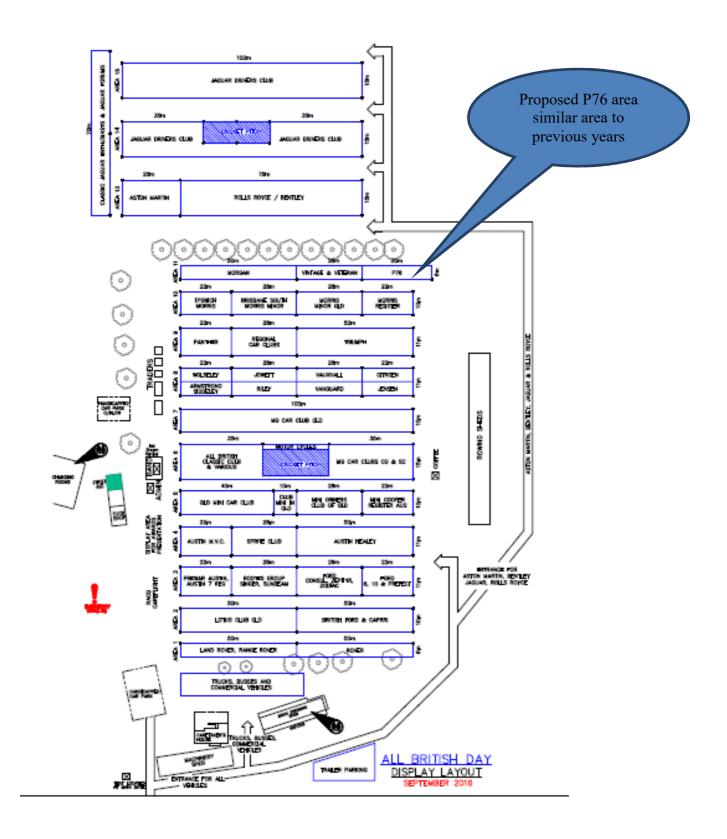

#### Received an email from All British Day organisers

Hello all clubs

Attached is a first draft off the field layout for this year.

Note that there have been some changes from last year.

There may also be further changes as we fine tune fore this year.

Please let me know if there are any issues that you see.

Also note that all vehicles on the lower field must enter and exit via the new boat shed road, there will be no access to those vehicles via the canteen end road.

Please distribute to your clubs.